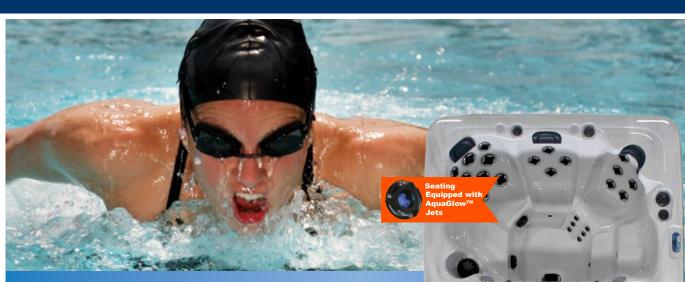

## **Dual Pro 19**

## **Model Features & Specifications**

92" x 224" x 54"

8 Person Capacity (1 Swimmer, 7 Seats)

2,100 Gallons Water Capacity

## Jet System

| Equipment                                |          |
|------------------------------------------|----------|
| 2" Water Diverter                        | 2        |
| 1" Water Diverter                        | 3        |
| Air Controls                             | 6        |
| Illuminated Fountain Jets                | 8        |
| Ozone Jets                               | 2        |
| Illuminated River Jets                   | 3        |
| Illuminated Black / Stainless Steel Jets | 42 Total |