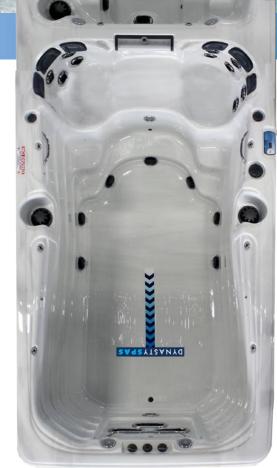

## **Dual Pro 19**

## **Model Features & Specifications**

92" x 224" x 54"

8 Person Capacity (1 Swimmer, 7 Seats)

2,100 Gallons Water Capacity

## Jet System

| Equipment                                |          |
|------------------------------------------|----------|
| 2" Water Diverter                        | 2        |
| 1" Water Diverter                        | 3        |
| Air Controls                             | 6        |
| Illuminated Fountain Jets                | 8        |
| Ozone Jets                               | 2        |
| Illuminated River Jets                   | 3        |
| Illuminated Black / Stainless Steel Jets | 42 Total |