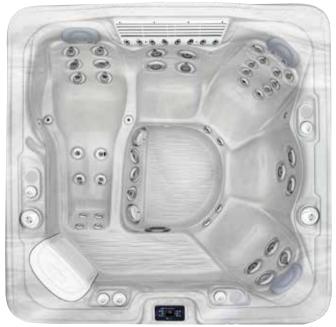

## **Model Features & Specifications**

92" x 92" x 39"

**5 Person Capacity** 

**475 Gallons Water Capacity** 

#### Jet System

| our of storm                             |          |
|------------------------------------------|----------|
| Illuminated Oval Titanium Gray / SS Jets | 50 Total |
| Illuminated Cluster Directional          | 8        |
| Illuminated Cluster Massage              | 6        |
| Illuminated Mini Storm Rifle             | 6        |
| Illuminated Mini Storm Massage           | 8        |
| Illuminated Large Face Poly Directional  | 7        |
| Illuminated Large Face Poly Massage      | 2        |
| Illuminated Power Storm Directional      | 2        |
| Illuminated Power Storm Massage          | 4        |
| Illuminated Power Storm Twister          | 5        |
| Swirl Jets                               | 2        |

## **Equipment**

| Gecko® XE Pack                          | <b>✓</b>           |
|-----------------------------------------|--------------------|
| Pumps / Frame (qty. / size BHP / frame) | 2 / 7.0 / 56       |
| Circulation Pump                        | One                |
| Color Display Topside Control           | ✓                  |
| 4kW Heater                              | <b>✓</b>           |
| Electrical                              | 220 V / 60 A       |
| Plasma Ozone                            | V                  |
| Triphony Filtration System              | 130ft <sup>2</sup> |
| Icynene™ Insulation                     | V                  |

# Interior / Exterior

| Illuminated Roman Water Fountains                      | 8       |
|--------------------------------------------------------|---------|
| Illuminated Air Diverters / Water Diverters            | 7       |
| Illuminated Frosted Cup Holders / Accent Jewels        | ~       |
| Padded Headrest                                        | 3       |
| Full, Wrap-Around ABS Bottom                           | ~       |
| Lucite® Acrylic Surface Material w/Mircoban®           | V       |
| Maintenance Free Skirting w/Illuminated Corner Sconces | ~       |
| INFINITY™ FM/AM/CD/Bluetooth/Mp3 Player Stereo         | Optiona |

# Weight (approx.)

Dry Weight lbs. 950 4,750 Filled Weight lbs.

Harmony Collection Selections

White / SS Jets

Titanium Gray / SS Jets

Harmony Collection Options

in.Clear™ System

in.Touch<sup>™</sup> System