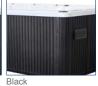

| V        |
| Underwater LED Lighting                      | <b>✓</b> |
| Air Diverters / Water Diverters              | V        |
| Padded Headrests                             | 2 Seats  |
| Treated Plywood Bottom                       | V        |
| Lucite® Acrylic Surface Material w/Mircoban® | Sterling |
| Maintenance Free Skirting                    | <b>V</b> |
| Bluetooth/FM Stereo w/ Remote and Subwoofer  | Optional |
| Illuminated Marine Grade Speakers            | 2        |
| Weight (approx.)                             |          |
| Dry Weight lbs.                              | 2,100    |
| Filled Weight lbs.                           | 13,500   |
|                                              |          |



Lucite® Acrylic and Maintenance Free Skirt Options