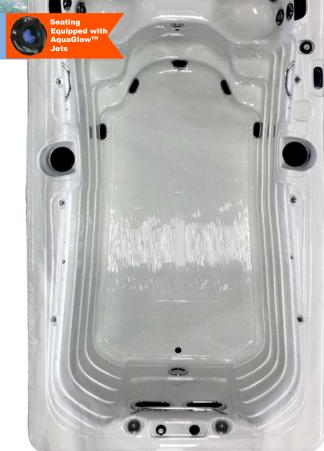

## **Model Features & Specifications**

92" x 160" x 55"

4 Person Capacity (1 Swimmer, 3 Seats)

1,500 Gallons Water Capacity

| et |  |  |
|----|--|--|
|    |  |  |
|    |  |  |

| Illuminated Black / Stainless Steel Jets | 10 Total |
|------------------------------------------|----------|
| Illuminated River Jets                   | 2        |
| Ozone Jets                               | 2        |
| Illuminated Fountain Jets                | 6        |
| Air Controls                             | 4        |
| 1" Water Diverter                        | 2        |
| 2" Water Diverter                        | 2        |

| Equipment                                     |                    |
|-----------------------------------------------|--------------------|
| Exercise Equipment                            | Optional           |
| Gecko® Pack System                            | V                  |
| Viper® Pump / Frame (qty. / size BHP / frame) | 2 / 5.0 / 56       |
| Pump / Frame (qty. / size BHP / frame)        | 1 / 7.0 / 56       |
| 4kW Heater                                    | 1                  |
| Electrical / AMPS                             | 220 V / 60 A       |
| Plasma Ozone                                  | <b>✓</b>           |
| Filtration System                             | 100ft <sup>2</sup> |
| Foam Insulation                               | ✓                  |
|                                               |                    |

| i ilitation Gystem                           | 10011    |
|----------------------------------------------|----------|
| Foam Insulation                              | <b>✓</b> |
| Interior / Exterior                          |          |
| Digital Topside Controls                     | V        |
| Underwater LED Lighting                      | <b>✓</b> |
| Air Diverters / Water Diverters              | V        |
| Padded Headrests                             | 2 Seats  |
| Treated Plywood Bottom                       | V        |
| Lucite® Acrylic Surface Material w/Mircoban® | Sterling |
| Maintenance Free Skirting                    | <b>V</b> |
| Bluetooth/FM Stereo w/ Remote and Subwoofer  | Optional |
| Illuminated Marine Grade Speakers            | 2        |
| Weight (approx.)                             |          |
| Dry Weight lbs.                              | 2,100    |
| Filled Weight lbs.                           | 13,500   |
|                                              |          |