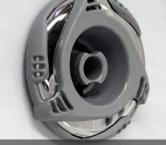

## DYNASTY**SPAS**

**STAINLESS STEEL JETS** 

**ILLUMINATED FILTER HOUSING** 

**AIR & WATER DIVERTERS** 

**UNDERWATER LED LIGHTING** 

**BLUETOOTH AUDIO SYSTEM** 

**USER FRIENDLY, DIGITAL CONTROLS** 

#### STANDARD FEATURES

Trix Jets Gecko<sup>™</sup> XE Class Pack K19 Digital Topside Control Plasma Ozone Two 6.0 bhp Pumps LED Lighting (Filter & Underwater) Reverse Pull Neck Jets Maintenance Free Skirting Waterfall Bluetooth Audio with Dock