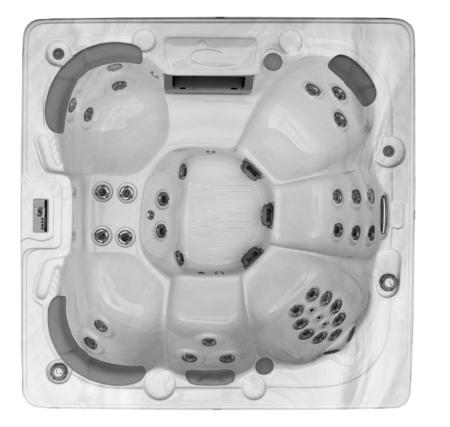

# B742 2016 PASSPORT SERIES

CAPACITY

### **BASIC SPECIFICATIONS**

Size: Jets: Gallons: Pumps:

82" x 82" x 39" 42 325 Two 6.0 bhp

#### STANDARD FEATURES

Trix Jets Gecko<sup>™</sup> XE Class Pack K19 Digital Topside Control Plasma Ozone Two 6.0 bhp Pumps LED Lighting (Filter & Underwater) Reverse Pull Neck Jets Maintenance Free Skirting Waterfall Bluetooth Audio with Dock

Padded Headrests **Digital Topside Control** Icynene<sup>™</sup> Foam Insulation 4 kW Heater Full, Wrap-Around ABS Bottom Padded Headrests 220V / 60A 50 ft<sup>2</sup> Filtration 😵 Bluetooth 4" - 2" Cover