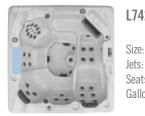

### **OTHER PASSPORT SERIES MODELS**

L742 (Lounge Seating)

82" x 82" x 39" 42 Adjustable 7 adults Seats: Gallons: 325

Maintenance Free Synthetic Skirting Options

Gray

Espresso