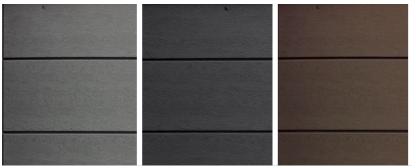

### **OTHER PASSPORT SERIES MODELS**

L742 (Lounge Seating)

82" x 82" x 39" 42 Adjustable 7 adults Seats: Gallons: 325

Maintenance Free Synthetic Skirting Options

Gray

Espresso

Note: Color samples shown are representations of actual color, but are for identification only. Because the color may vary, Dynasty Spas does not guarantee that this color will be an exact match to the image shown. The Bluetooth® word mark and logo are registered trademarks owned by Bluetooth SIG, Inc. Other trademarks and trade names are those of their respective owners