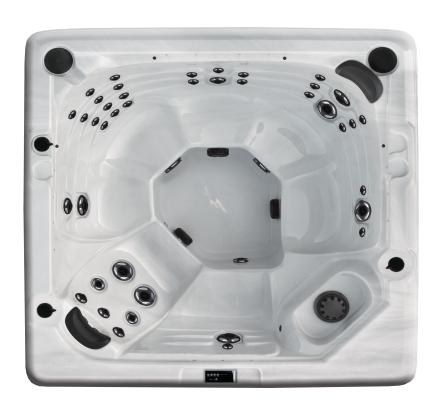

# Superior Features & Benefits of the Club Series Club 7N

Number of Jets: 50 4 Swirl Black and Stainless Steel Jets

• Dimensions: 82.5" x 82.5" x 39"

• Water Capacity: 350 Gallons

• Seating Capacity: 7 Adults

#### **Interior Features**

- Black and Stainless Steel Jets
- Water Fountains
- 20 LED Jewel Lights
- 12 V Underwater Lighting
- Air Control
- Comfortable Seating
- Slip Resistant Footwell

## **Exterior Features**

- Digital Topside Control
- Maintenance Free Skirting
- Removable Equipment Side Panels
- Cover Standard
- Full, Wrap-Around ABS Bottom