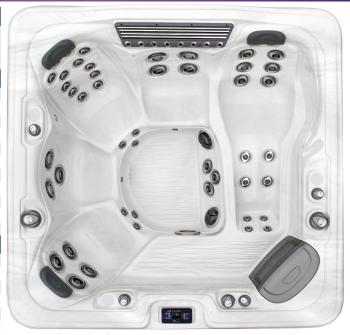

## **Model Features & Specifications**

82" x 82" x 39"

**5 Person Capacity** 

350 Gallons Water Capacity

## Jet System

| Illuminated Oval Titanium Gray / SS Jets | 50 Total |
|------------------------------------------|----------|
| Illuminated Cluster Storm Pulsator       | 8        |
| Illuminated Cluster Massage              | 6        |
| Illuminated Mini Storm Rifle             | 6        |
| Illuminated Storm Massage                | 8        |
| Illuminated Large Face Poly Directional  | 5        |
| Illuminated Large Face Poly Massage      | 4        |
| Illuminated Power Storm Directional      | 2        |
| Illuminated Power Storm Massage          | 4        |
| Illuminated Power Storm Twister          | 5        |
| Swirl Jets                               | 2        |

| Interior / Exterior                                    |          |
|--------------------------------------------------------|----------|
| Illuminated Roman Water Fountains                      | 8        |
| Illuminated Air Diverters / Water Diverters            | 7        |
| Illuminated Frosted Cup Holders / Accent Jewels        | V        |
| Padded Headrest                                        | 3        |
| Full, Wrap-Around ABS Bottom                           | ~        |
| Lucite® Acrylic Surface Material w/Mircoban®           | V        |
| Maintenance Free Skirting w/Illuminated Corner Sconces | V        |
| INFINITY™ FM/AM/CD/Bluetooth/MP3 Player Stereo         | Optional |
| Woight (marrow)                                        |          |