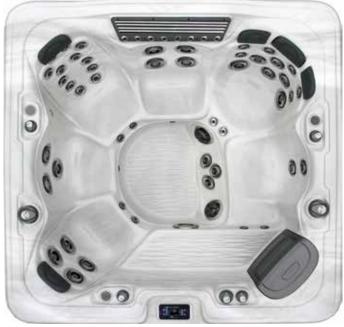

# Harmony Collection

Melody Non - Lounger

INFINITY™ AM/FM/CD/Bluetooth/MP3 Player w/Remote Stereo Optional

### **Model Features & Specifications**

82" x 82" x 39" **6 Person Capacity** 350 Gallons Water Capacity

# Jet System

| Illuminated Oval Titanium Gray / SS Jets | 50 Total |
|------------------------------------------|----------|
| Illuminated Cluster Storm Directional    | 4        |
| Illuminated Cluster Massage              | 6        |
| Illuminated Mini Storm Rifle             | 12       |
| Illuminated Mini Storm Massage           | 4        |
| Illuminated Large Face Poly Directional  | 4        |
| Illuminated Large Face Poly Massage      | 5        |
| Illuminated Power Storm Directional      | 2        |
| Illuminated Power Storm Massage          | 4        |
| Illuminated Power Storm Twister          | 7        |
| Swirl Jets                               | 2        |

# **Equipment**

| Gecko AE Fack                           | V                  |
|-----------------------------------------|--------------------|
| Pumps / Frame (qty. / size BHP / frame) | 2 / 7.0 / 56       |
| Circulation Pump                        | One                |
| Color Display Topside Control           | ✓                  |
| 4kW Heater                              | V                  |
| Electrical                              | 220 V / 60 A       |
| Plasma Ozone                            | V                  |
| Triphony Filtration System              | 130ft <sup>2</sup> |
| Icynene™ Insulation                     | <b>V</b>           |

# Interior / Exterior

| interior / Exterior                                    |          |
|--------------------------------------------------------|----------|
| Illuminated Roman Water Fountains                      | 8        |
| Illuminated Air Diverters / Water Diverters            | 7        |
| Illuminated Frosted Cup Holders / Accent Jewels        | ~        |
| Padded Headrest                                        | 5        |
| Full, Wrap-Around ABS Bottom                           | V        |
| Lucite® Acrylic Surface Material w/Mircoban®           | V        |
| Maintenance Free Skirting w/Illuminated Corner Sconces | ~        |
| INFINITY™ FM/AM/CD/Bluetooth/MP3 Player Stereo         | Optional |
|                                                        |          |