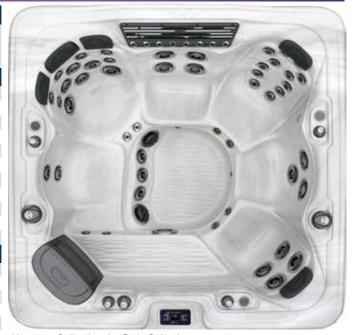

#### **Model Features & Specifications**

92" x 92" x 39"

**6 Person Capacity** 

**475 Gallons Water Capacity** 

#### Jet System

| Illuminated Oval Titanium Gray / SS Jets | 50 Total |
|------------------------------------------|----------|
| Illuminated Cluster Storm Pulsator       | 4        |
| Illuminated Cluster Massage              | 6        |
| Illuminated Mini Storm Rifle             | 12       |
| Illuminated Mini Storm Massage           | 4        |
| Illuminated Large Face Poly Directional  | 4        |
| Illuminated Large Face Poly Massage      | 5        |
| Illuminated Power Storm Directional      | 2        |
| Illuminated Power Storm Massage          | 4        |
| Illuminated Power Storm Twister          | 7        |
| Swirl Jet                                | 2        |

#### Interior / Exterior

| Illuminated Roman Water Fountains                      | 8        |
|--------------------------------------------------------|----------|
| Illuminated Air Diverters / Water Diverters            | 7        |
| Illuminated Frosted Cup Holders / Accent Jewels        | <b>V</b> |
| Padded Headrest                                        | 5        |
| Full, Wrap-Around ABS Bottom                           | <b>~</b> |
| Lucite® Acrylic Surface Material w/Mircoban®           | V        |
| Maintenance Free Skirting w/Illuminated Corner Sconces | <b>V</b> |
| INFINITY™ FM/AM/CD/Bluetooth/MP3 Player Stereo         | Optional |
|                                                        |          |