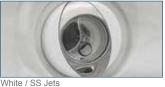

#### Jet System

| Illuminated Oval Titanium Gray / SS Jets | 50 Total |
|------------------------------------------|----------|
| Illuminated Cluster Storm Pulsator       | 4        |
| Illuminated Cluster Massage              | 6        |
| Illuminated Mini Storm Rifle             | 12       |
| Illuminated Mini Storm Massage           | 4        |
| Illuminated Large Face Poly Directional  | 4        |
| Illuminated Large Face Poly Massage      | 5        |
| Illuminated Power Storm Directional      | 2        |
| Illuminated Power Storm Massage          | 4        |
| Illuminated Power Storm Twister          | 7        |
| Swirl Jet                                | 2        |