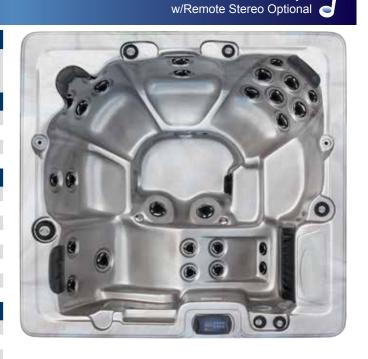

## Mautical Series

**Model Features & Specifications** 

78" x 84" x 33" **6 Person Capacity** 275 Gallons Water Capacity

## Jet System

| Black / Stainless Steel Jets      | 31 Total |
|-----------------------------------|----------|
| Mini Directional                  | 12       |
| Large Face Poly Storm Directional | 9        |
| Large Face Poly Twin Roto         | 10       |

| Equipment                              |                   |
|----------------------------------------|-------------------|
| Gecko® XE Pack                         | V                 |
| Pump / Frame (qty. / size BHP / frame) | 1 / 6.0 / 56      |
| Digital Topside Control                | <b>✓</b>          |
| 4kW Heater                             | <b>✓</b>          |
| Electrical / AMPS                      | 220 V / 60 A      |
| Plasma Ozone                           | <b>✓</b>          |
| Filtration System                      | 50ft <sup>2</sup> |
| Icynene™ Insulation                    | V                 |

| ,                                            |          |
|----------------------------------------------|----------|
| Interior / Exterior                          |          |
| Toprail LED Lighting                         | V        |
| Illuminated Cascading Waterfall              | 1        |
| Illuminated Water Fountains                  | 2        |
| Illuminated Air Diverters / Water Diverters  | 6        |
| Underwater LED Lighting                      | V        |
| Padded Headrest                              | 3        |
| Full, Wrap-Around ABS Bottom                 | V        |
| Lucite® Acrylic Surface Material w/Mircoban® | <b>✓</b> |
| Maintenance Free Skirting                    | V        |
| JBL™ FM/AM/CD/MP3 Player Stereo              | Optional |
| MALL I.A                                     |          |