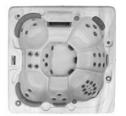

## **BASIC SPECIFICATIONS**

Size: Jets: Gallons: Pumps: 82" x 82" x 39" 42 325 Two 6.0 bhp

## **OTHER PASSPORT SERIES MODELS**

**B742** (Bench Seating)

Size: 82" x 82" x 39" Jets: 42 Adjustable Seats: 7 adults Gallons: 325

Maintenance Free Synthetic Skirting Options

Gray

Espresso

Dynasty Spas reserves the right to change product selections and/or make product modifications. Your Dynasty Spa Dealer/Contractor is an independent business person and not an agent or employee of Dynasty Spas or any of its subsidiaries. Neither Dynasty Spas nor its subsidiaries accept any responsibility for any representations, statements or contracts made by any Hot Tub Dealer/Contractor.