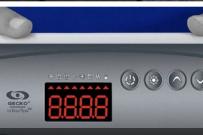

## **STANDARD FEATURES**

Trix Jets Gecko<sup>™</sup> XE Class Pack K19 Digital Topside Control Plasma Ozone Two 6.0 bhp Pumps LED Lighting (Filter & Underwater) Reverse Pull Neck Jets Maintenance Free Skirting Waterfall Bluetooth Audio with Dock

**OPTIONAL FEATURES** 

Padded Headrests **Digital Topside Control** Icynene<sup>™</sup> Foam Insulation 4 kW Heater Full, Wrap-Around ABS Bottom Padded Headrests 220V / 60A 50 ft<sup>2</sup> Filtration 😵 Bluetooth 4" - 2" Cover