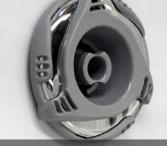

## **STANDARD FEATURES**

Trix Jets Gecko<sup>™</sup> XE Class Pack K19 Digital Topside Control Plasma Ozone Two 6.0 bhp Pumps LED Lighting (Filter & Underwater) Reverse Pull Neck Jets Maintenance Free Skirting Waterfall Bluetooth Audio with Dock