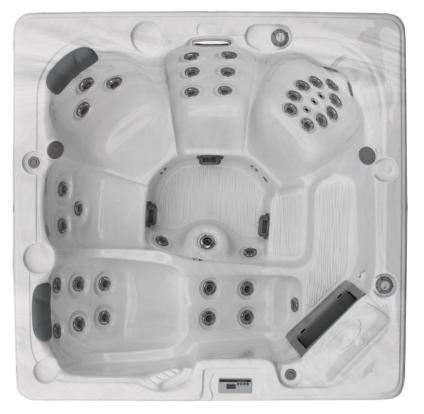

## **BASIC SPECIFICATIONS**

Size: Jets: Gallons: Pumps: 82" x 82" x 39" 42 325 Two 6.0 bhp

## **STANDARD FEATURES**

Trix Jets Gecko<sup>™</sup> XE Class Pack K19 Digital Topside Control Plasma Ozone Two 6.0 bhp Pumps LED Lighting (Filter & Underwater) Reverse Pull Neck Jets Maintenance Free Skirting Waterfall Bluetooth Audio with Dock